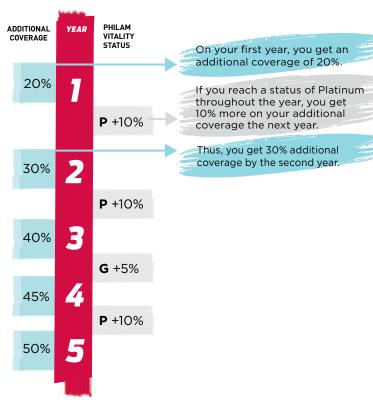

## Enjoy 20% additional coverage immediately with Philam Vitality.

# Enjoy growing savings for the future plus more insurance coverage as you live healthier.

As your Philam Vitality Status improves, your coverage increases in succeeding years.

| Status       | % Change by next year |
|--------------|-----------------------|
| Platinum (P) | +10%                  |
| Gold (G)     | +5%                   |
| Silver (S)   | -5%                   |
| Bronze (B)   | -10%                  |

Your additional coverage can change depending on your Philam Vitality Status.